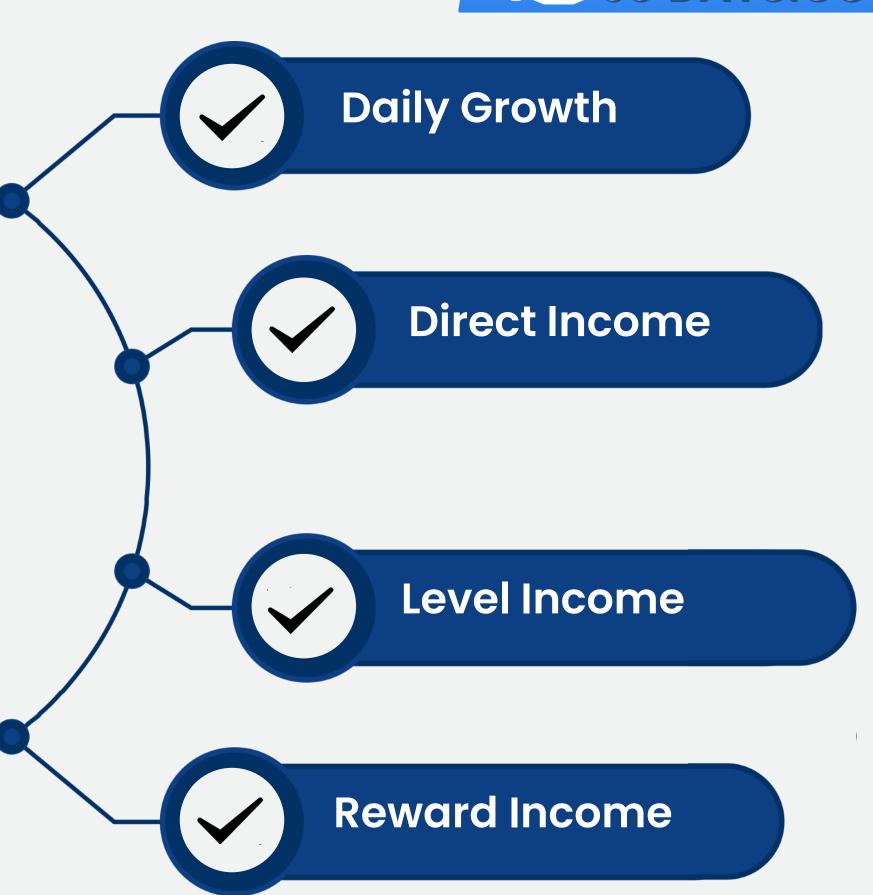

### Daily Growth

**DAILY GROWTH** 

6.6%

6.6%

Per Day For 30 Days

**Total Growth 200%** 

### Direct Income

Direct or level 1

Direct or level 1

WHEN YOU SPONSOR
SOMEONE
YOU WILL GET INSTANT 12%

### Level Income

| level            | Income | Condition |
|------------------|--------|-----------|
| Level 1 / Direct | 12%    |           |
| Level 2          | 7%     | 5 Direct  |
| Level 3          | 4%     | +4 Direct |
| Level 4          | 3%     | +3 Direct |
| Level 5          | 2%     | +2 Direct |
| Level 6 to 10    | 1%     | +2 Direct |
| Level 11 to 15   | 0.50%  | +2 Direct |
| Level 16 to 20   | 0.25%  | +2 Direct |

### Reward Income